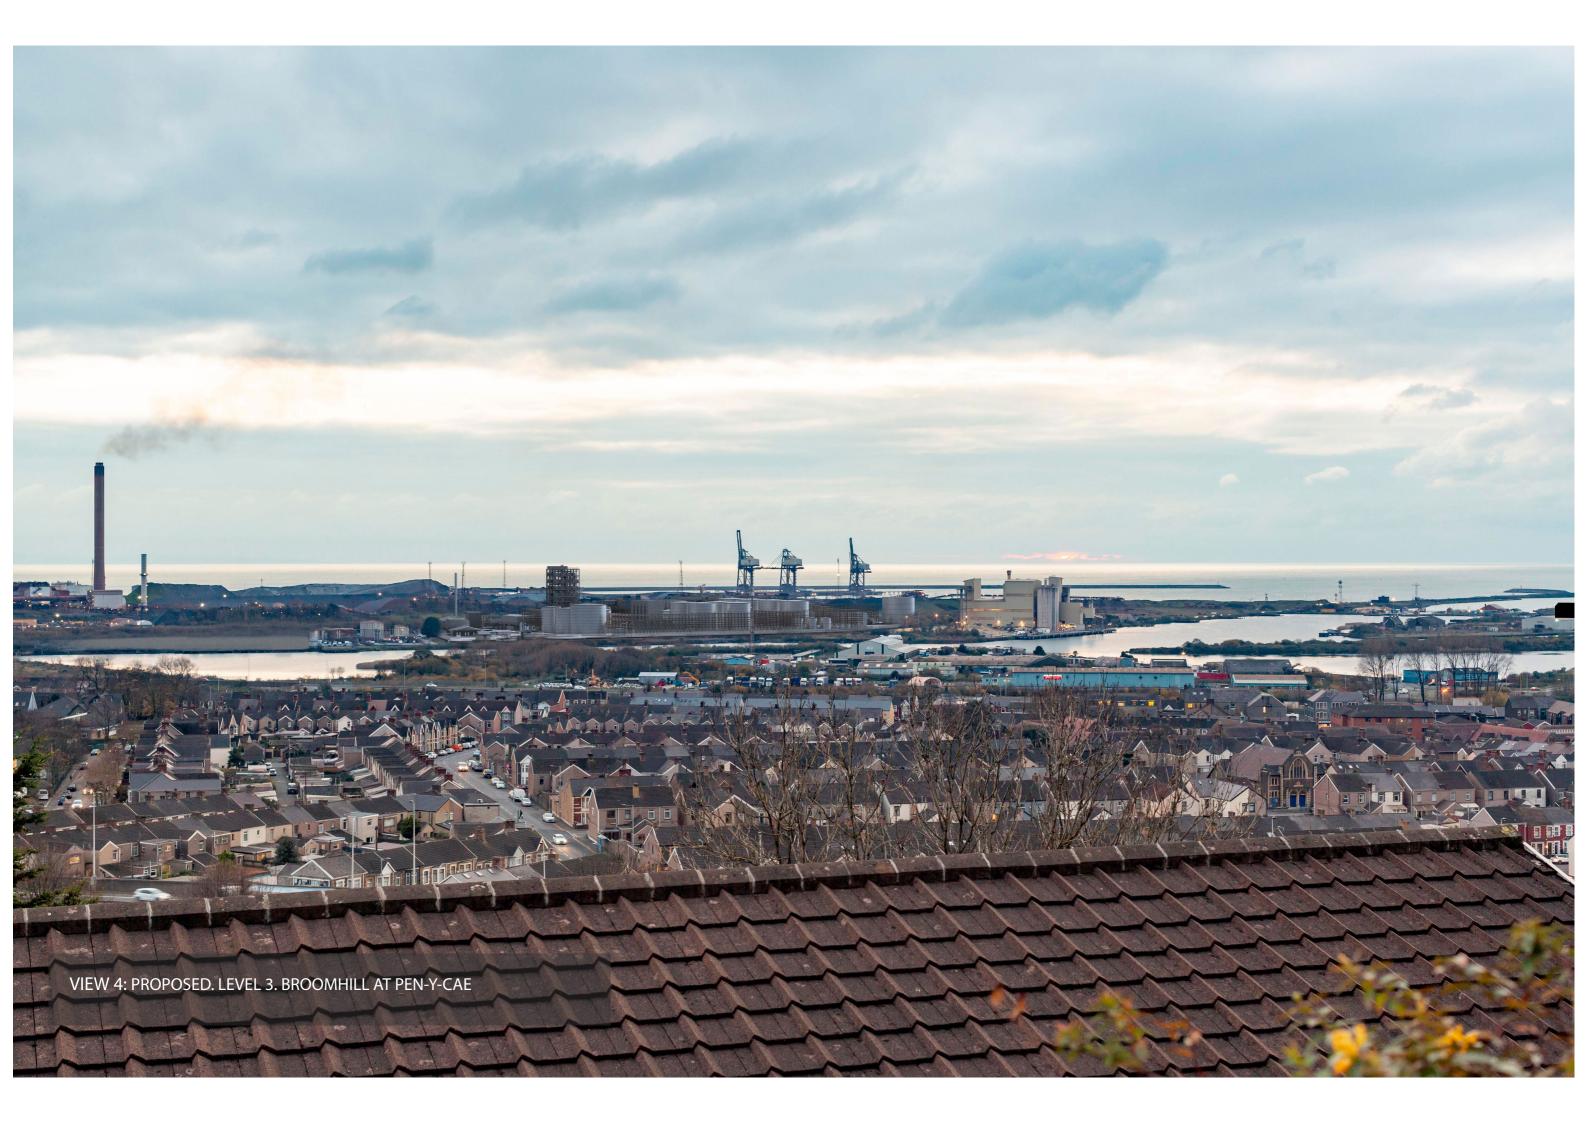

## VIEW 4: BROOMHILL AT PEN-Y-CAE

| Photo ref:             |
|------------------------|
| Location:              |
| AOD (m):               |
| ~Distance to site (m): |
| Time:                  |
| Date:                  |
| Focal length (mm)      |
|                        |

3351 51.593540, -3.769064 62.6 1435 17:04:00 05/12/2022 50

VIEWPOINT PANORAMA

www.oceancgi.com