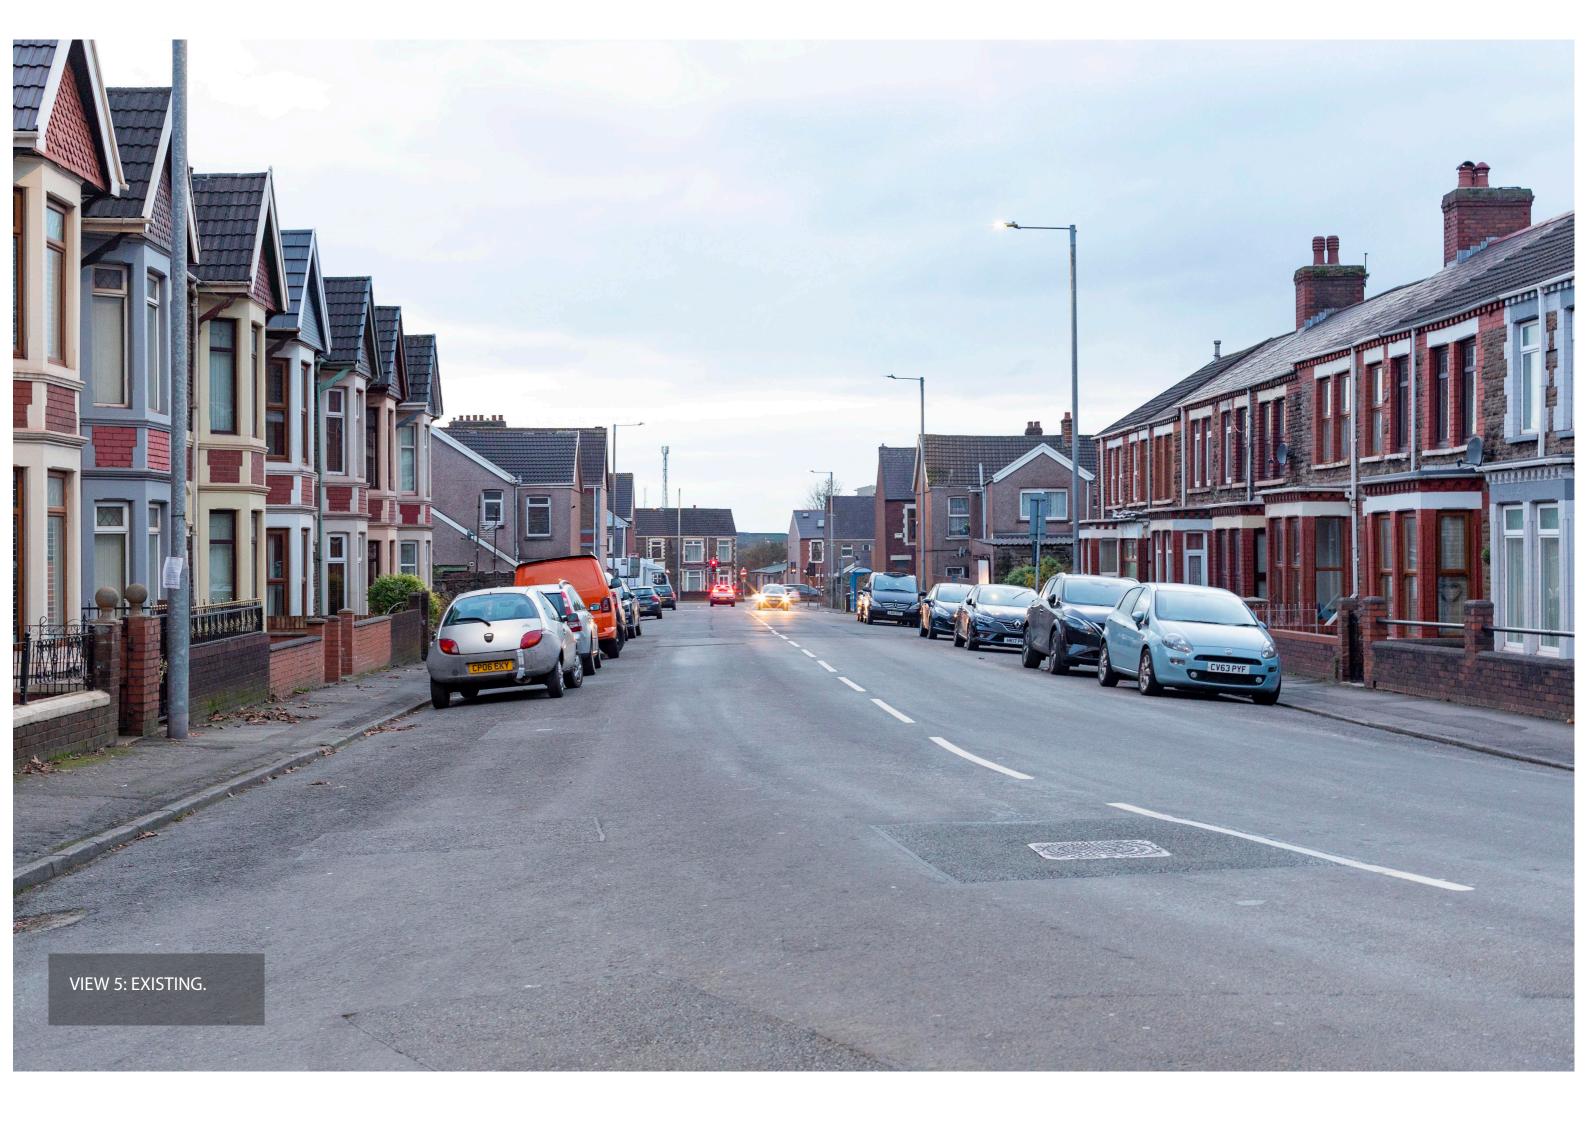

## VIEW 5: ABBEY ROAD, PORT TALBOT

| Photo ref:             |
|------------------------|
| Location:              |
| AOD (m):               |
| ~Distance to site (m): |
| Time:                  |
| Date:                  |
| Focal length (mm)      |
|                        |

3323 51.589629, -3.773823 12.6 888 17:14:00 05/12/2022 50

VIEWPOINT PANORAMA