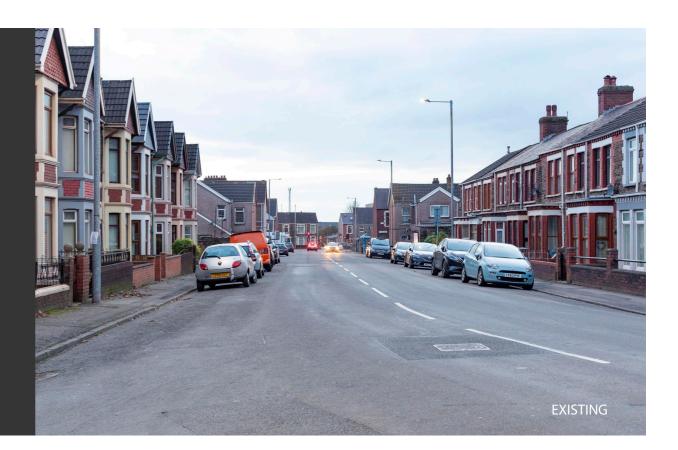

## VIEW 5: ABBEY ROAD, PORT TALBOT

| Photo ref:             |
|------------------------|
| Location:              |
| AOD (m):               |
| ~Distance to site (m): |
| Time:                  |
| Date:                  |
| Focal length (mm)      |
|                        |

3323 51.589629, -3.773823 12.6 888 17:14:00 05/12/2022 50

VIEWPOINT PANORAMA