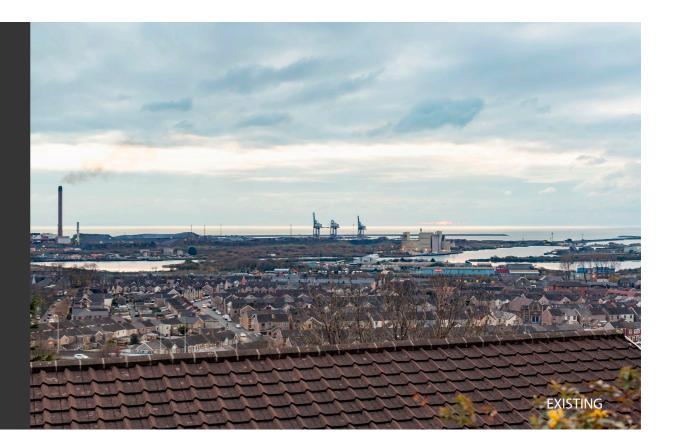

## VIEW 4: BROOMHILL AT PEN-Y-CAE

| Photo ref:             |
|------------------------|
| Location:              |
| AOD (m):               |
| ~Distance to site (m): |
| Time:                  |
| Date:                  |
| Focal length (mm)      |
|                        |

3351 51.593540, -3.769064 62.6 1435 17:04:00 05/12/2022 50

VIEWPOINT PANORAMA

www.oceancgi.com