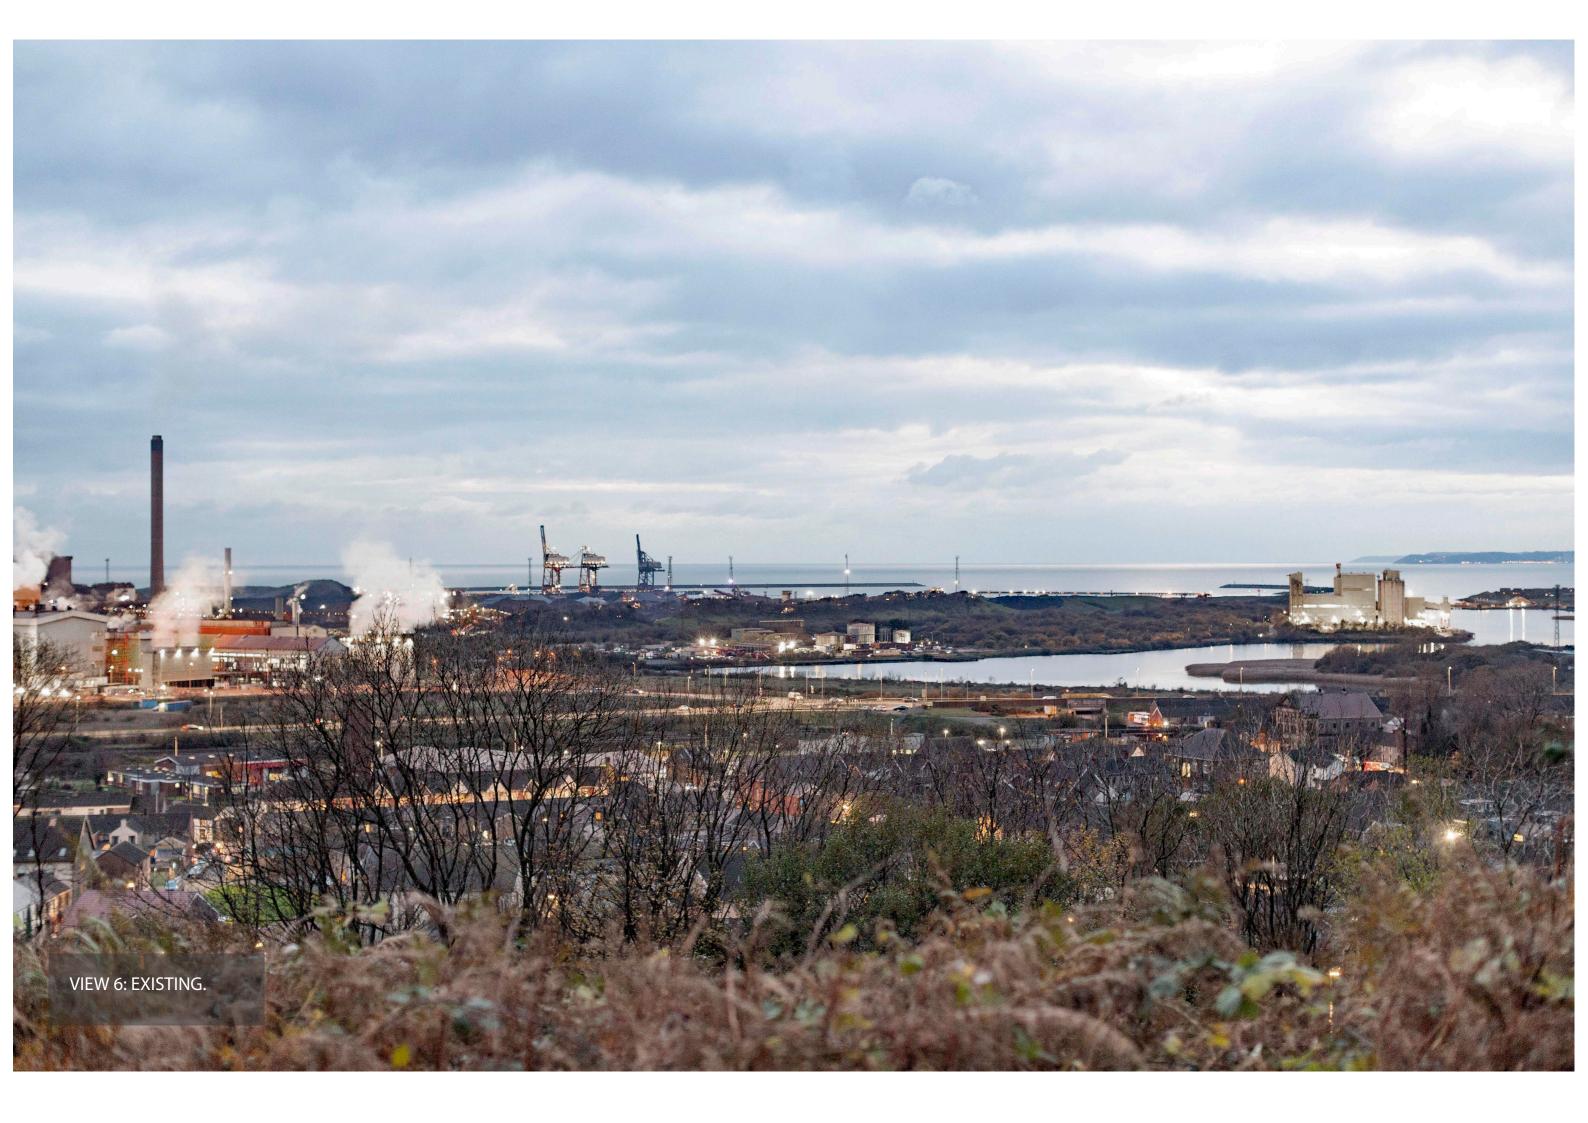

## VIEW 6: FOOTPATH NEAR MARGAM, MYNYDD BROMBIL

| Photo ref:             | 3335                 |
|------------------------|----------------------|
| Location:              | 51.587167, -3.765565 |
| AOD (m):               | 57.6                 |
| ~Distance to site (m): | 1234                 |
| Time:                  | 17:32:00             |
| Date:                  | 05/12/2022           |
| Focal length (mm)      | 50                   |

VIEWPOINT PANORAMA

www.oceancgi.com