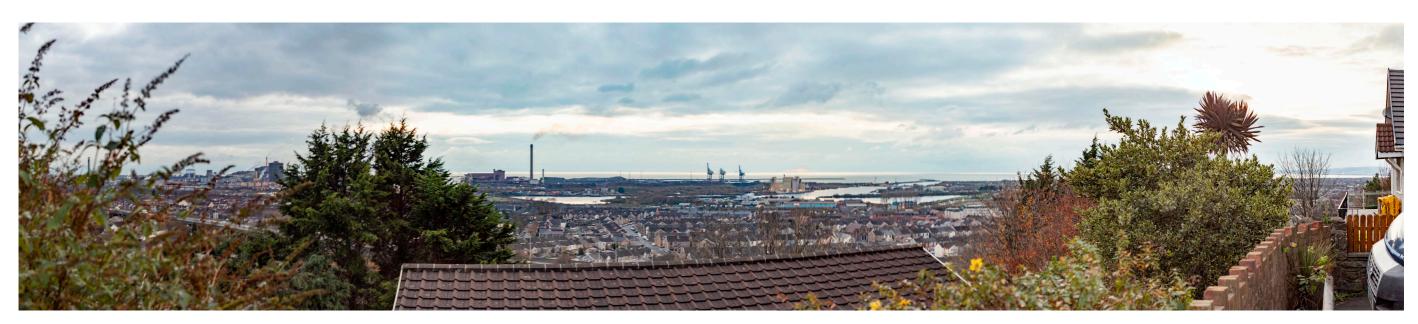

## VIEW 4: BROOMHILL AT PEN-Y-CAE

| Photo ref:             |
|------------------------|
| Location:              |
| AOD (m):               |
| ~Distance to site (m): |
| Time:                  |
| Date:                  |
| Focal length (mm)      |
|                        |

3351 51.593540, -3.769064 62.6 1435 17:04:00 05/12/2022 50

VIEWPOINT PANORAMA

www.oceancgi.com