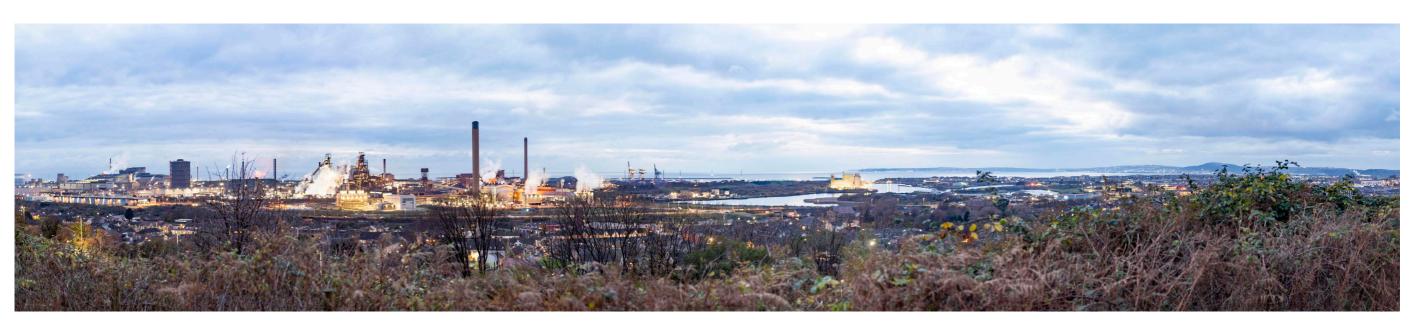

## VIEW 6: FOOTPATH NEAR MARGAM, MYNYDD BROMBIL

| Photo ref:             | 3335                 |
|------------------------|----------------------|
| Location:              | 51.587167, -3.765565 |
| AOD (m):               | 57.6                 |
| ~Distance to site (m): | 1234                 |
| Time:                  | 17:32:00             |
| Date:                  | 05/12/2022           |
| Focal length (mm)      | 50                   |

VIEWPOINT PANORAMA

www.oceancgi.com