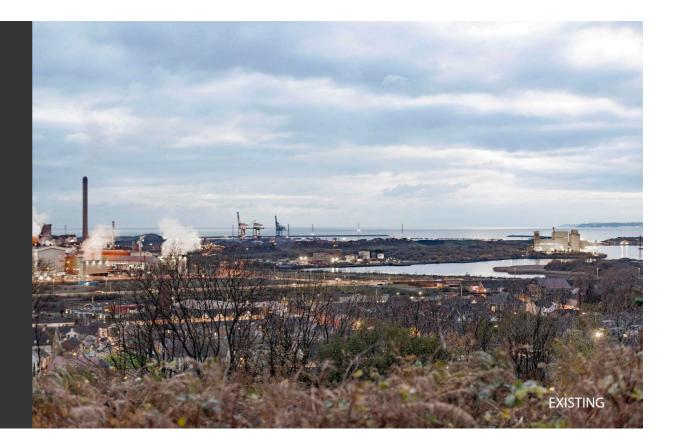

PORT TALBOT



| Photo ref:             |
|------------------------|
| Location:              |
| AOD (m):               |
| ~Distance to site (m): |
| Time:                  |
| Date:                  |
| Focal length (mm)      |
|                        |

3323 51.589629, -3.773823 12.6 888 17:14:00 05/12/2022 50





VIEWPOINT PANORAMA







## VIEW 6: FOOTPATH NEAR MARGAM, MYNYDD BROMBIL



| Photo ref:             | 3335                 |
|------------------------|----------------------|
| Location:              | 51.587167, -3.765565 |
| AOD (m):               | 57.6                 |
| ~Distance to site (m): | 1234                 |
| Time:                  | 17:32:00             |
| Date:                  | 05/12/2022           |
| Focal length (mm)      | 50                   |





VIEWPOINT PANORAMA

www.oceancgi.com