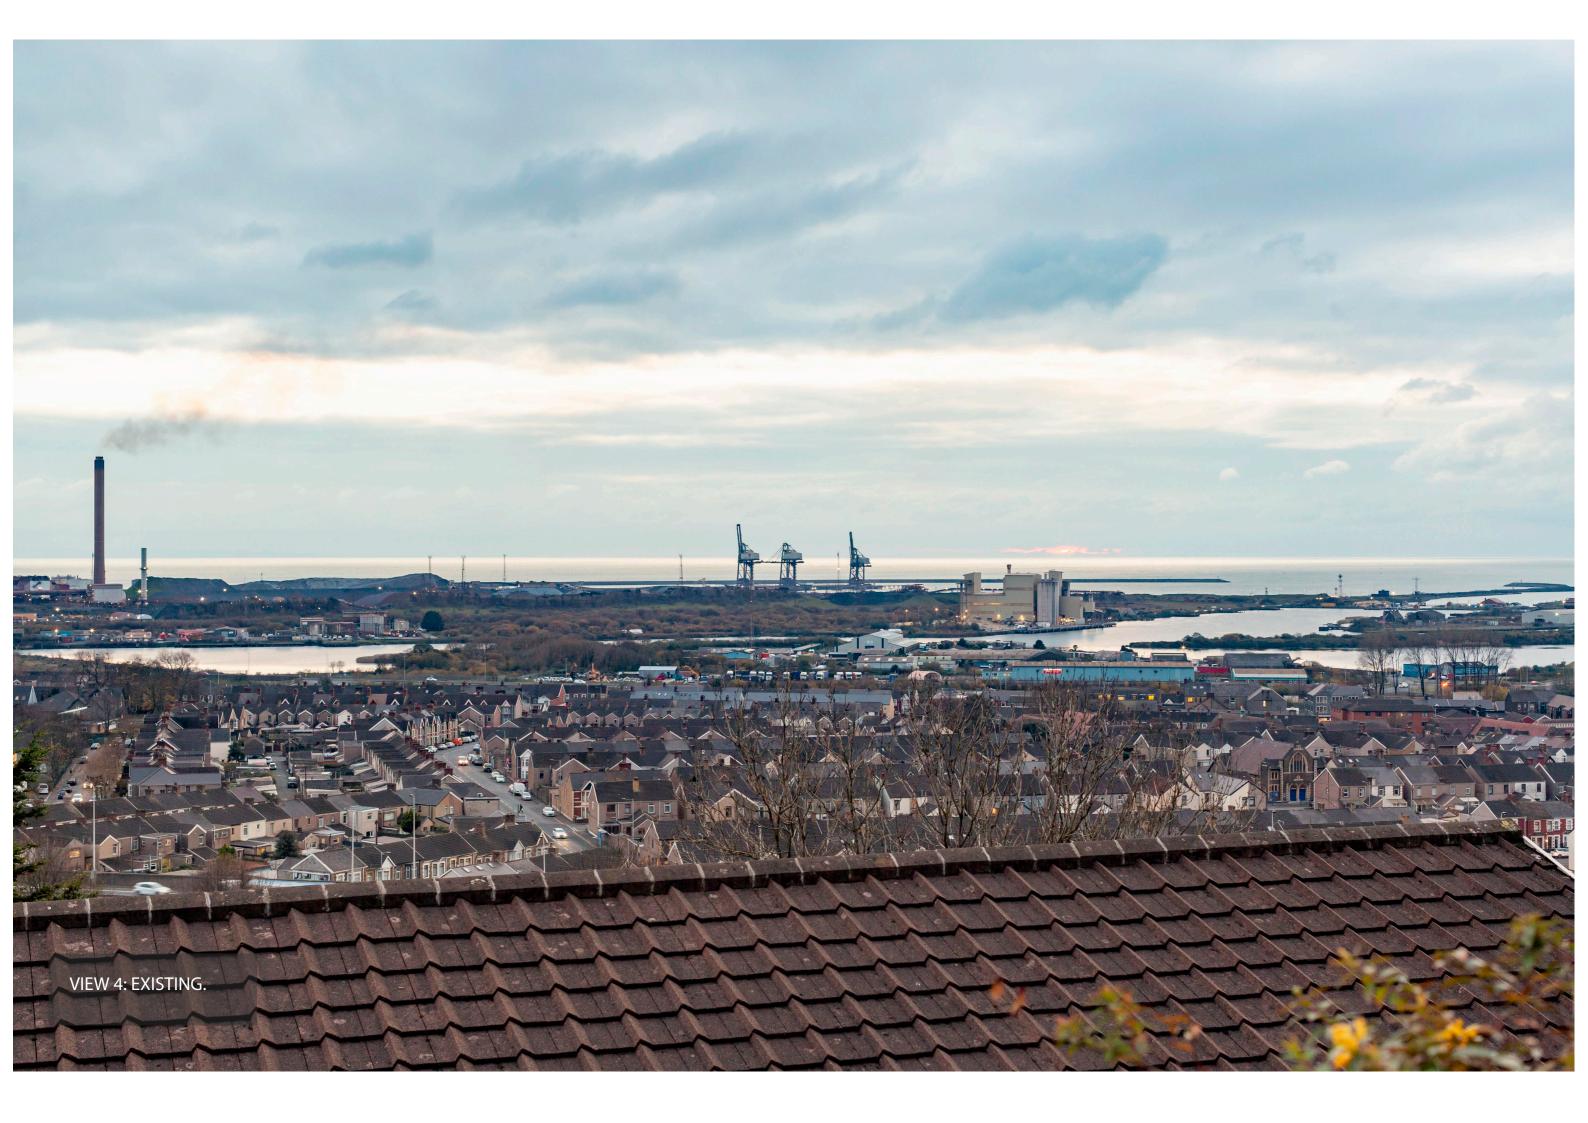

## VIEW 4: BROOMHILL AT PEN-Y-CAE

| Photo ref:             |
|------------------------|
| Location:              |
| AOD (m):               |
| ~Distance to site (m): |
| Time:                  |
| Date:                  |
| Focal length (mm)      |
|                        |

3351 51.593540, -3.769064 62.6 1435 17:04:00 05/12/2022 50

VIEWPOINT PANORAMA

www.oceancgi.com