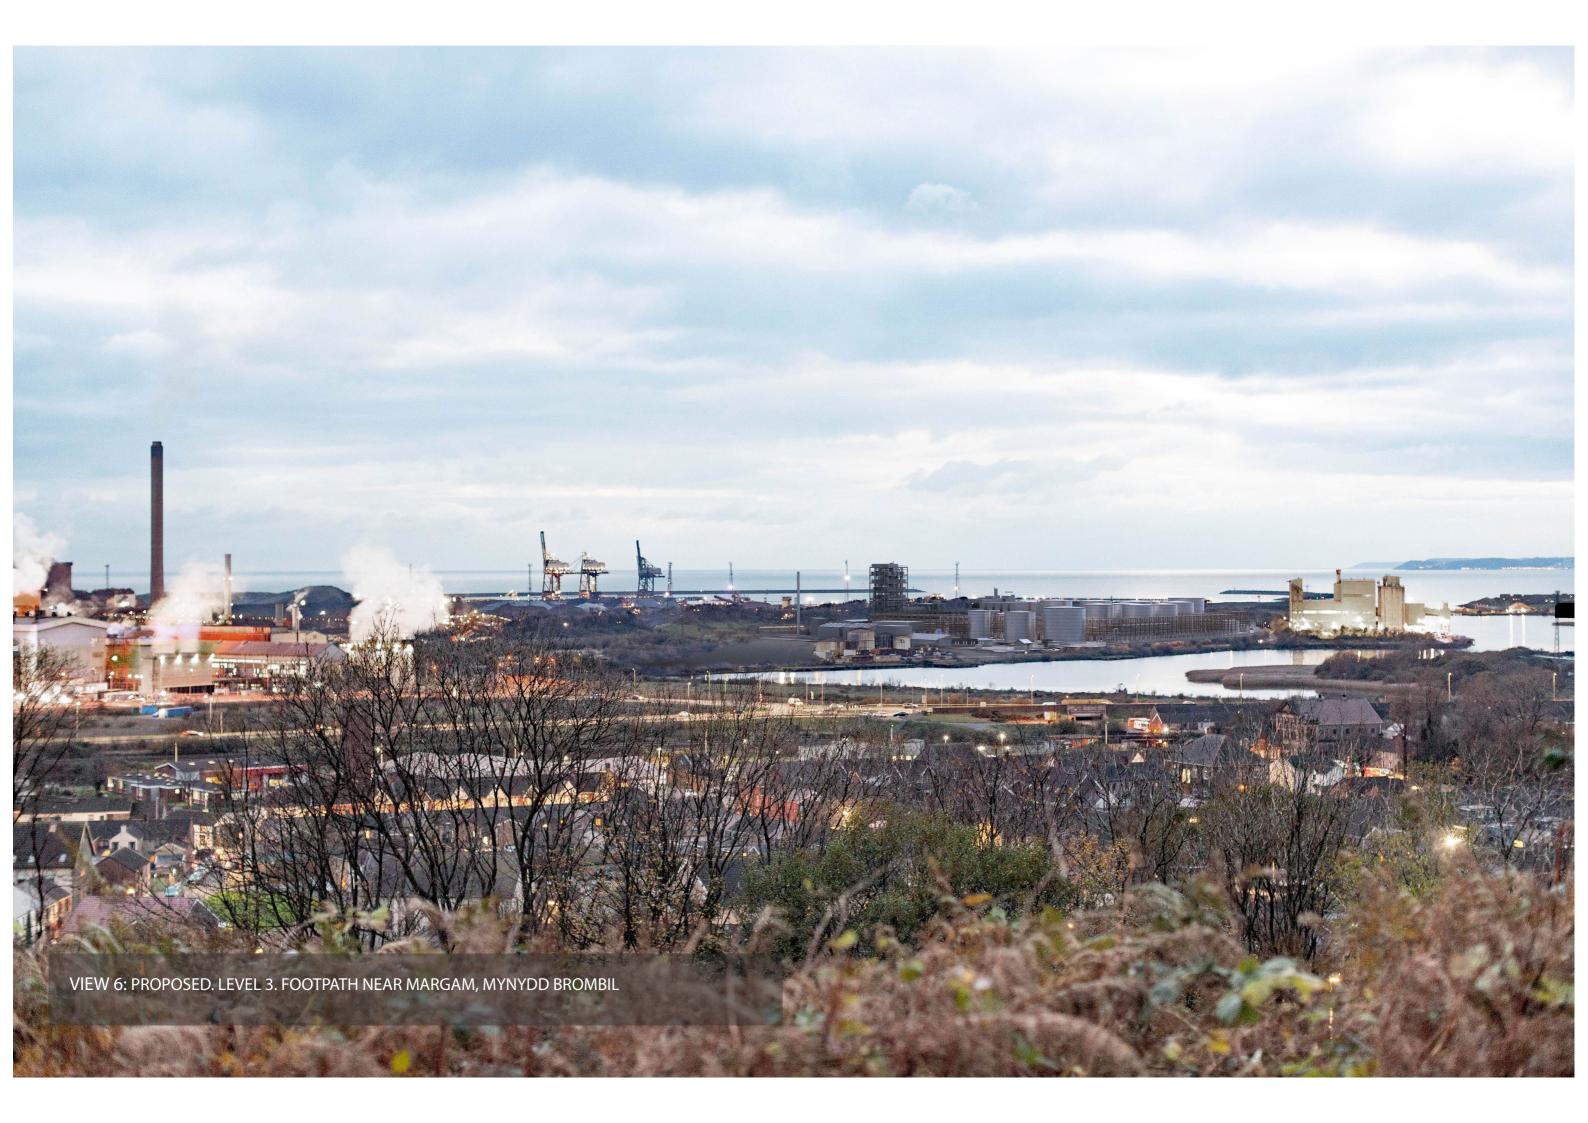

## VIEW 6: FOOTPATH NEAR MARGAM, MYNYDD BROMBIL

| Photo ref:             | 3335                 |
|------------------------|----------------------|
| Location:              | 51.587167, -3.765565 |
| AOD (m):               | 57.6                 |
| ~Distance to site (m): | 1234                 |
| Time:                  | 17:32:00             |
| Date:                  | 05/12/2022           |
| Focal length (mm)      | 50                   |

VIEWPOINT PANORAMA

www.oceancgi.com