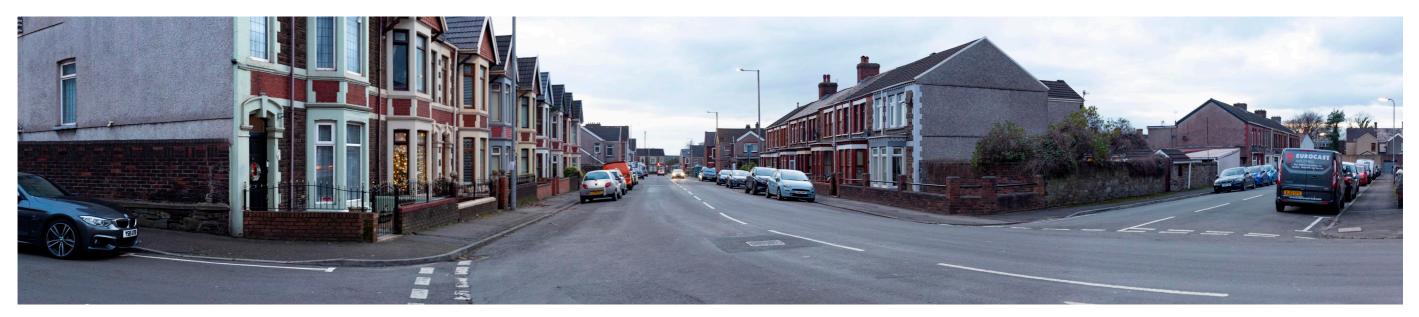

## VIEW 5: ABBEY ROAD, PORT TALBOT

| Photo ref:             |
|------------------------|
| Location:              |
| AOD (m):               |
| ~Distance to site (m): |
| Time:                  |
| Date:                  |
| Focal length (mm)      |
|                        |

3323 51.589629, -3.773823 12.6 888 17:14:00 05/12/2022 50

VIEWPOINT PANORAMA