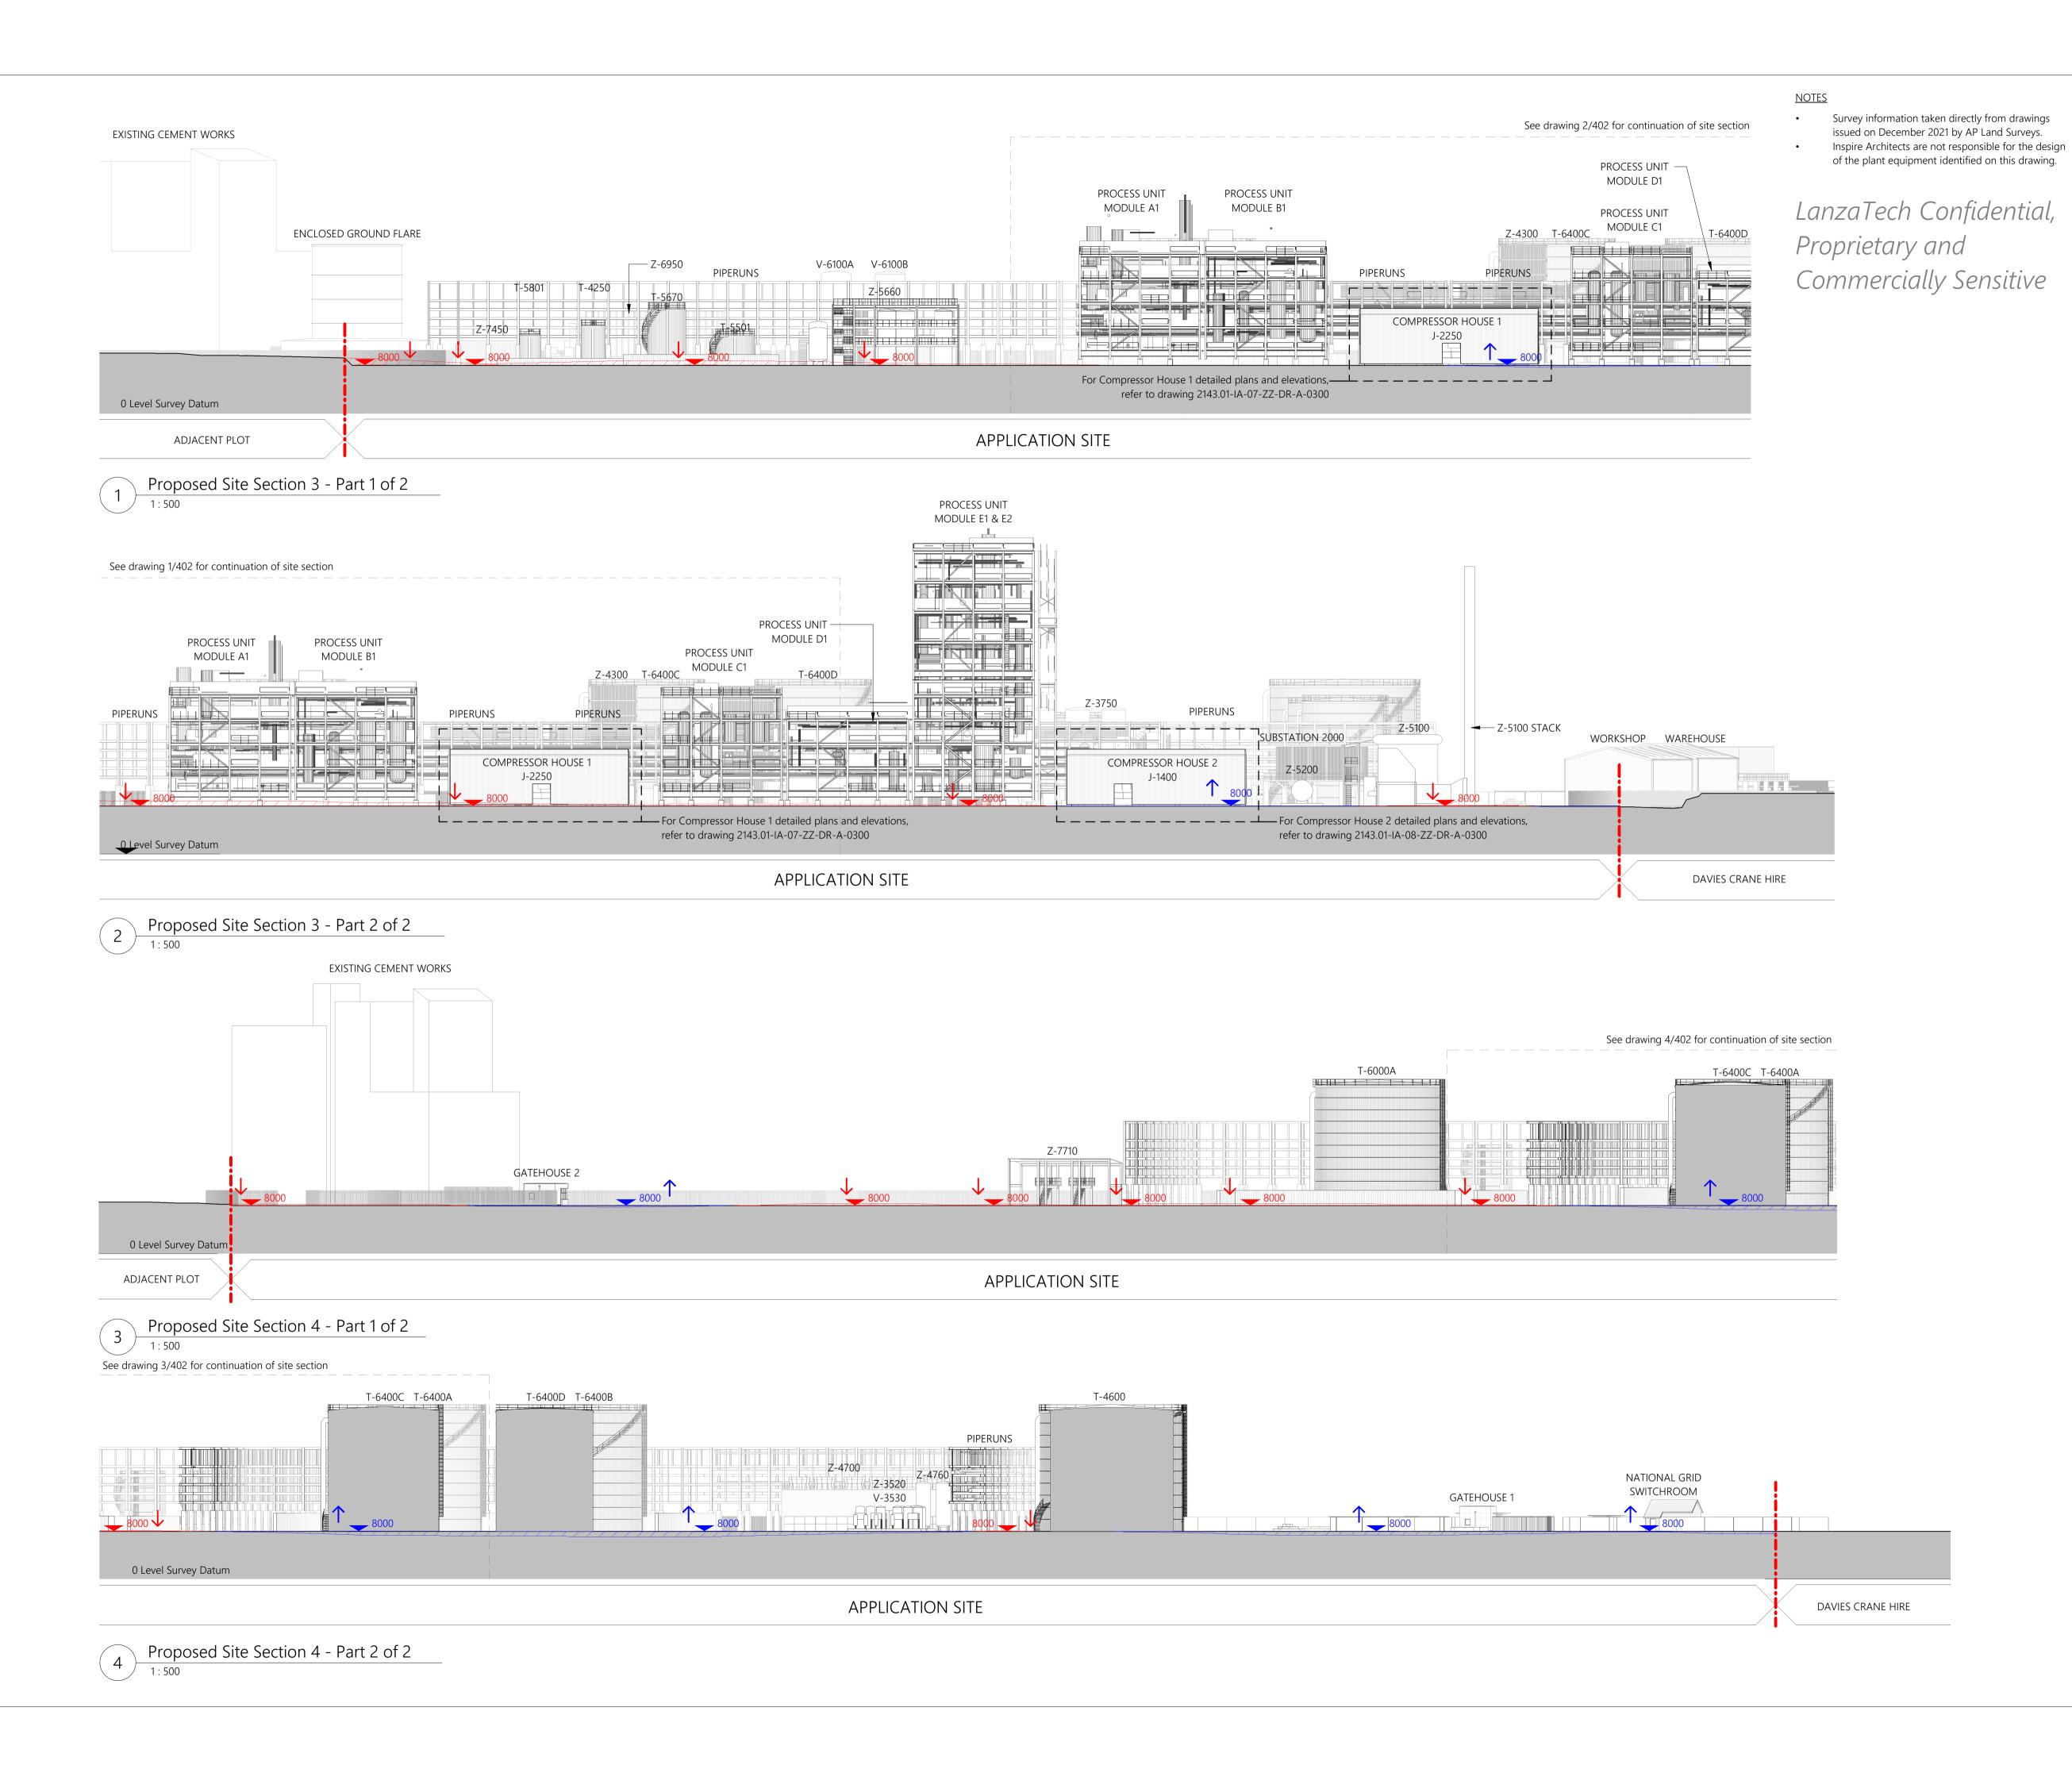

### <u>NOTES</u>

- Survey information taken directly from drawings
- issued on December 2021 by AP Land Surveys.
  Inspire Architects are not responsible for the design of the plant equipment identified on this drawing.

# PROJECT NAME

Project Dragon - Sustainable Aviation Fuel (SAF) Production Facility

LanzaTech UK Limited

# SHEET NAME

Proposed Site Sections - Sheet 2

| SHEET SIZE<br>A1 | scale<br>1 : 500 @ A1 |
|------------------|-----------------------|
| STATUS CODE      | status<br>PLANNING    |
| REVISION DATE    | REVISION              |
| 11.08.2023       | P8                    |

DRAWING NUMBER

2143.01-IA-ZZ-ST-DR-A-0402