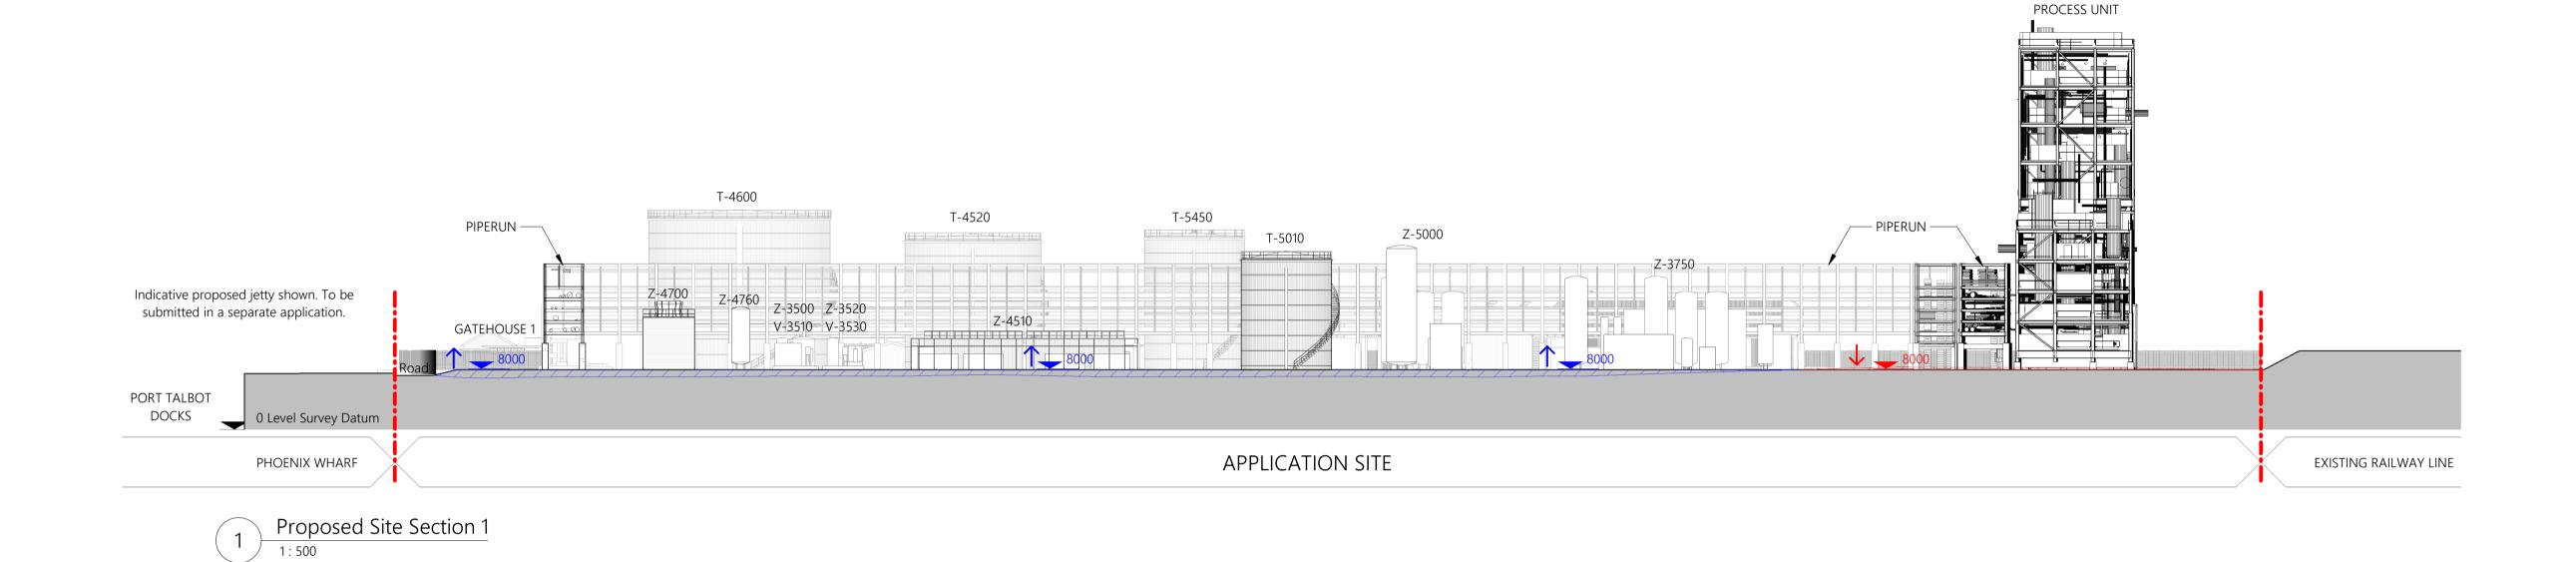

## PROJECT NAM

Project Dragon - Sustainable Aviation Fuel (SAF) Production Facility

CLIEN

LanzaTech UK Limited

## SHEET NAME

Proposed Site Sections - Sheet 1 of 2

| SHEET SIZE    | SCALE      |
|---------------|------------|
| A1            | 1:500 @ A1 |
| STATUS CODE   | STATUS     |
| S2            | PLANNING   |
| REVISION DATE | REVISION   |

Р8

09.08.2023

DRAWING NUMBER

2143.01-IA-ZZ-ZZ-DR-A-0401

(c) 2023 Sophem Limited info@inspirearchitects.co.uk

www.inspirearchitects.co.uk Sophem Limited t/a Inspire Architects

Heywood House, Heywood. BA13 4NA 01749 605006