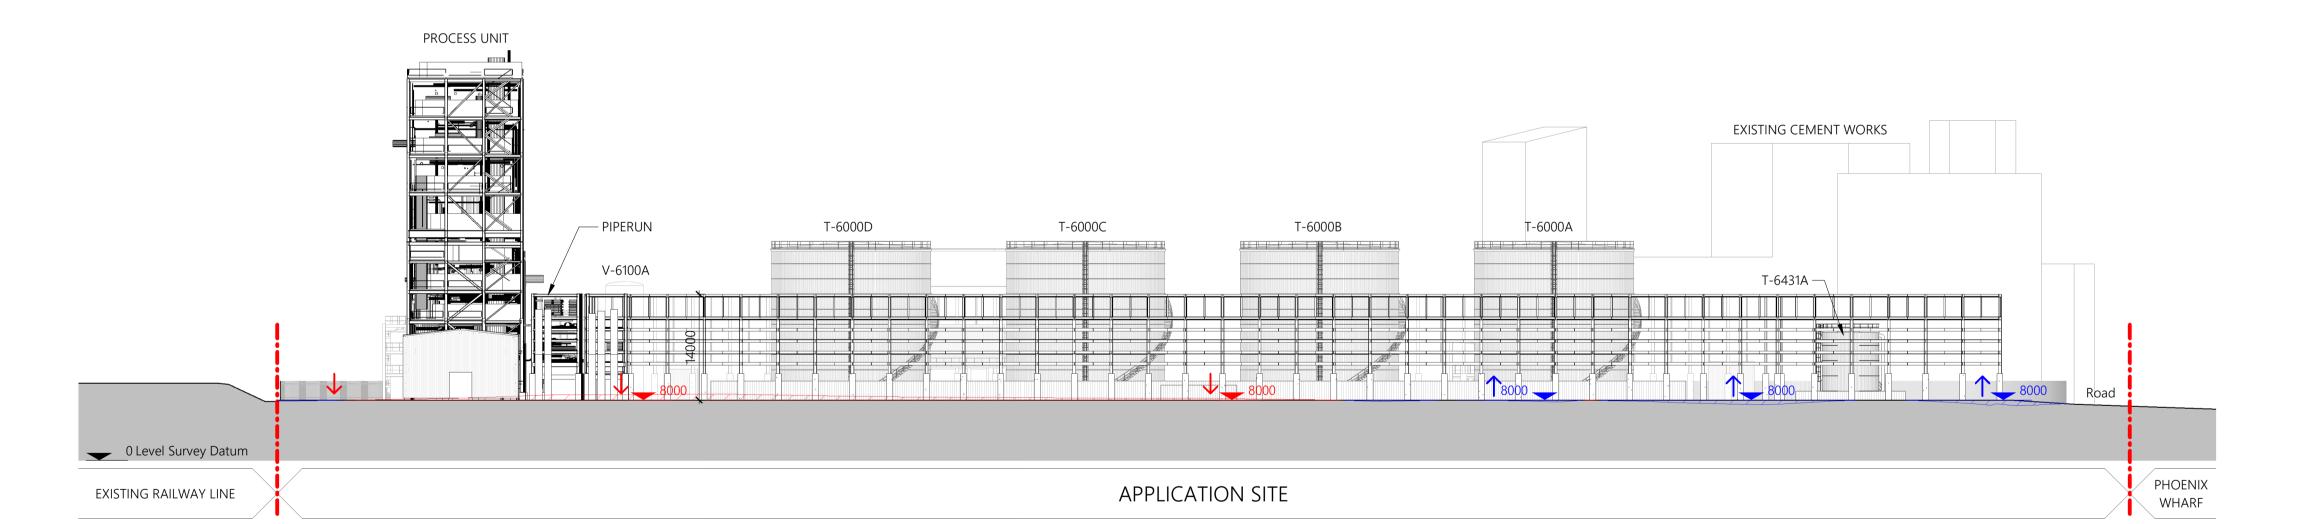

# PROJECT NAME

Project Dragon - Sustainable Aviation Fuel (SAF) Production Facility

LanzaTech UK Limited

# SHEET NAME

Proposed Site Sections - Sheet 2

| SHEET SIZE<br>A1 | scale<br>1 : 500 @ A1 |
|------------------|-----------------------|
| STATUS CODE      | status<br>PLANNING    |
| REVISION DATE    | REVISION              |
| 11.08.2023       | P8                    |

DRAWING NUMBER

2143.01-IA-ZZ-ST-DR-A-0402