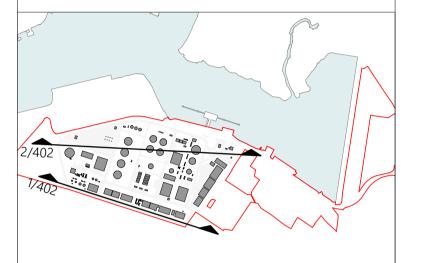

Application Boundary

Existing Site Levels

Proposed site levels following cut

Proposed site levels following fill

Proposed area to be filled

Proposed area to be cut

| P8       | CH    | NC      | 09.08.2023 |
|----------|-------|---------|------------|
| P7       | СН    | NC      | 25.07.2023 |
| P6       | СН    | NC      | 17.07.2023 |
| P5       | СН    | NC      | 13.07.2023 |
| P4       | СН    | NC      | 30.06.2023 |
| Р3       | СН    | NC      | 23.06.2023 |
| P1       | CD    | NC      | 19.07.2022 |
| P2       | CH    | NC      | 30.03.2023 |
| Revision | Drawn | Checked | Date       |

## PROJECT NAM

Project Dragon - Sustainable Aviation Fuel (SAF) Production Facility

CLIEN

LanzaTech UK Limited

## SHEET NAME

Proposed Site Sections - Sheet 1 of 2

| SHEET SIZE    | SCALE      |
|---------------|------------|
| A1            | 1:500 @ A1 |
| STATUS CODE   | STATUS     |
| S2            | PLANNING   |
| REVISION DATE | REVISION   |

Р8

09.08.2023

DRAWING NUMBER

2143.01-IA-ZZ-ZZ-DR-A-0401

(c) 2023 Sophem Limited info@inspirearchitects.co.uk

www.inspirearchitects.co.uk Sophem Limited t/a Inspire Architects

Heywood House, Heywood. BA13 4NA 01749 605006

| LEGEND |
|--------|
|        |

**Application Boundary** 

**Existing Site Levels** 

Proposed site levels following cut

Proposed site levels following fill

Proposed area to be cut

Proposed area to be filled

| P8       | CH    | NC      | 11.08.2023 |
|----------|-------|---------|------------|
| P7       | CH    | NC      | 09.08.2023 |
| P6       | CH    | NC      | 25.07.2023 |
| P5       | CH    | NC      | 17.07.2023 |
| P4       | СН    | NC      | 13.07.2023 |
| P3       | СН    | NC      | 30.06.2023 |
| P2       | CH    | NC      | 23.06.2023 |
| P1       | CH    | NC      | 30.03.2023 |
| Revision | Drawn | Checked | Date       |
|          |       |         |            |

# PROJECT NAME

Project Dragon - Sustainable Aviation Fuel (SAF) Production Facility

LanzaTech UK Limited

# SHEET NAME

Proposed Site Sections - Sheet 2

| SHEET SIZE<br>A1 | scale<br>1 : 500 @ A1 |
|------------------|-----------------------|
| STATUS CODE      | status<br>PLANNING    |
| REVISION DATE    | REVISION              |
| 11.08.2023       | P8                    |

DRAWING NUMBER

2143.01-IA-ZZ-ST-DR-A-0402