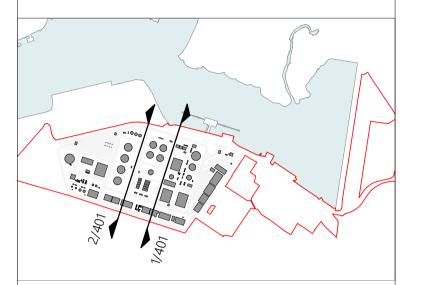

## SHEET NAME

Proposed Site Sections - Sheet 1 of 2

| SHEET SIZE    | SCALE      |
|---------------|------------|
| A1            | 1:500 @ A1 |
| STATUS CODE   | STATUS     |
| S2            | PLANNING   |
| REVISION DATE | REVISION   |

# SHEET NAME

Proposed Site Sections - Sheet 2

| SHEET SIZE<br>A1 | scale<br>1 : 500 @ A1 |
|------------------|-----------------------|
| STATUS CODE      | status<br>PLANNING    |
| REVISION DATE    | REVISION              |
| 11.08.2023       | P8                    |